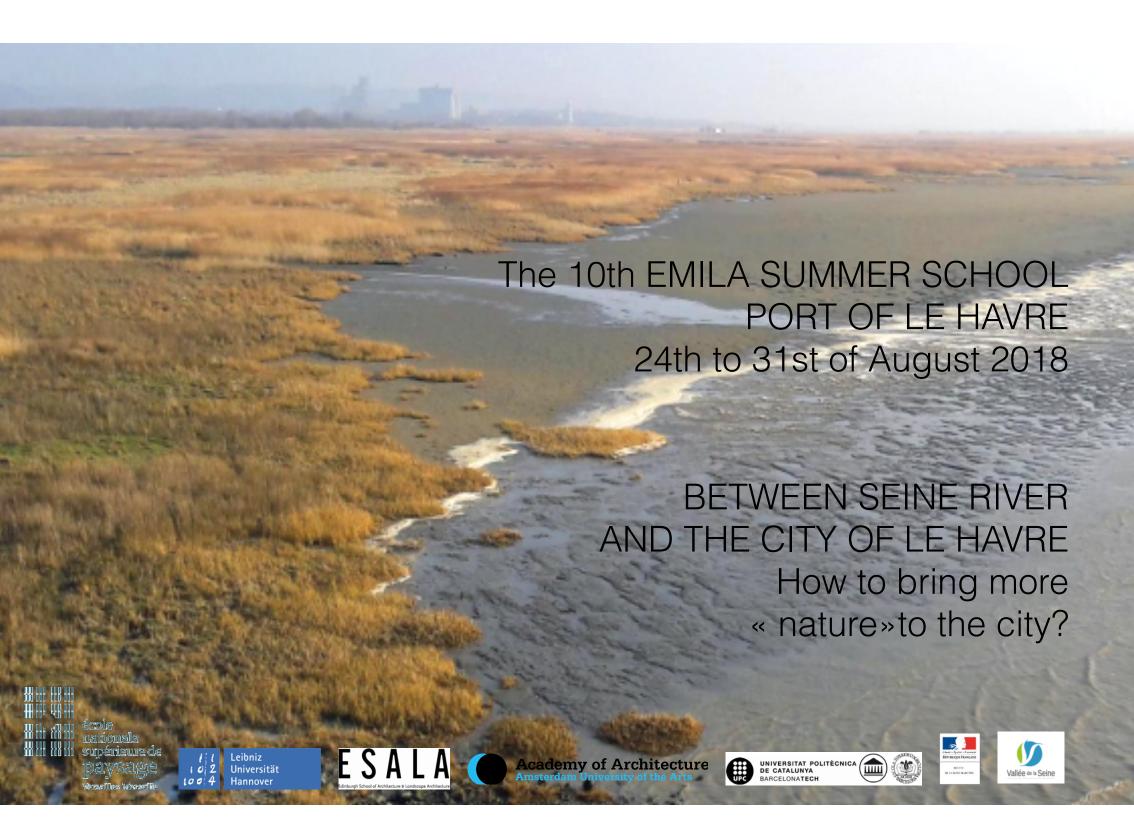

## 2018 EMILA SUMMER SCHOOL

## Port of Le Havre

activity INTERNATIONAL WORKSHOP: 2018 EMiLA Summer School

title **BETWEEN SEINE RIVER AND THE CITY OF LE HAVRE** 

How to bring more "Nature" to the City?

topic How to attract new nature and new inhabitants to Le Havre?

Can we propose "new nature" for humans?

Could a "new nature" give a sense of belonging to a major geography?

Can we propose new landscape views for Le Havre and reveal the estuary?

Could we meet contemporary expectations and reveal the potential of Le Havre

hidden landscape entities?

What if we can propose at large scale new landscapes through the designing of

New Natures?

dates and venue 24<sup>th</sup> - 31<sup>st</sup> August 2018 at Le Havre (France)

participant universities (EMiLA partners)