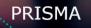

NOTICES

SCHOLARSHIPS

step3. In the option 'Non-UPC students not registered in the system', click on Register

**Very important!** You must apply for the Ministry's scholarship between March 30th and May 12th. Apply even if you are not sure since you can not apply later on.