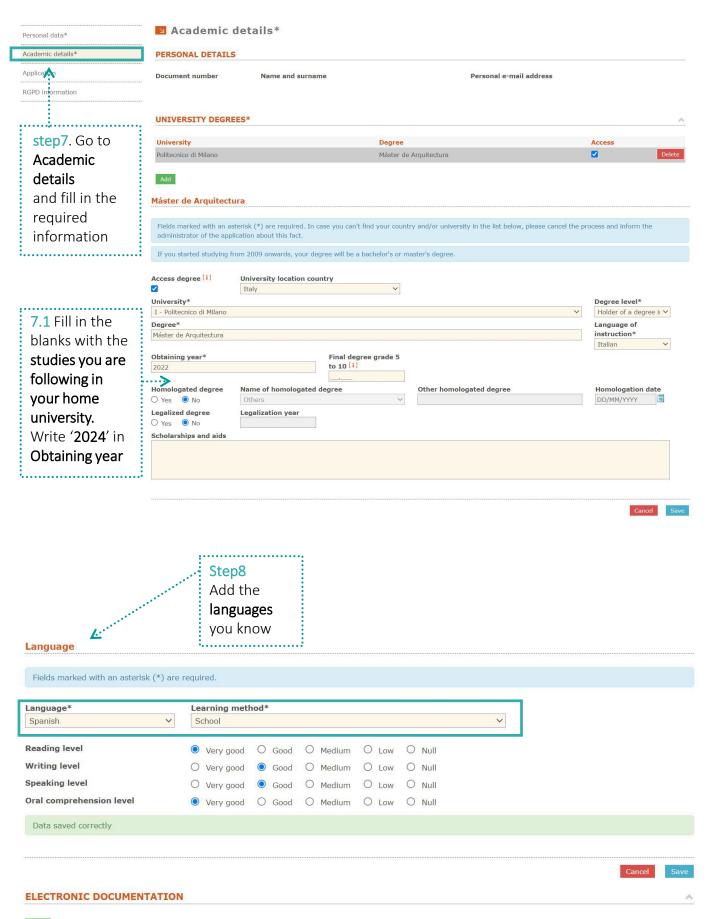

(NOTE for Erasmus students: Learning Agreement will be processed online via EWP later on)

10.2 Choose '2024-Q1 ETSAB – MOBILITY PROGRAM (Architecture Barcelona)' from the list

that will

track the

the

add a