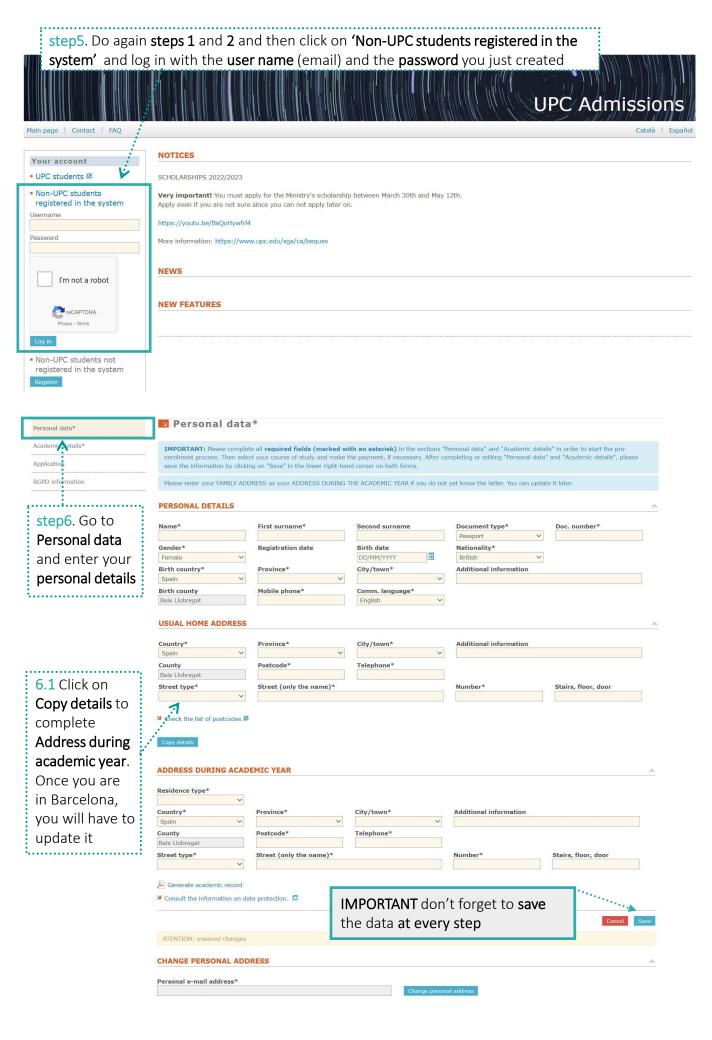

(NOTE for Erasmus students: Learning Agreement will be processed online via EWP later on)

10.2 Choose '2024-Q1 ETSAB – MOBILITY PROGRAM (Architecture Barcelona)' from the list

that will

track the

the

add a