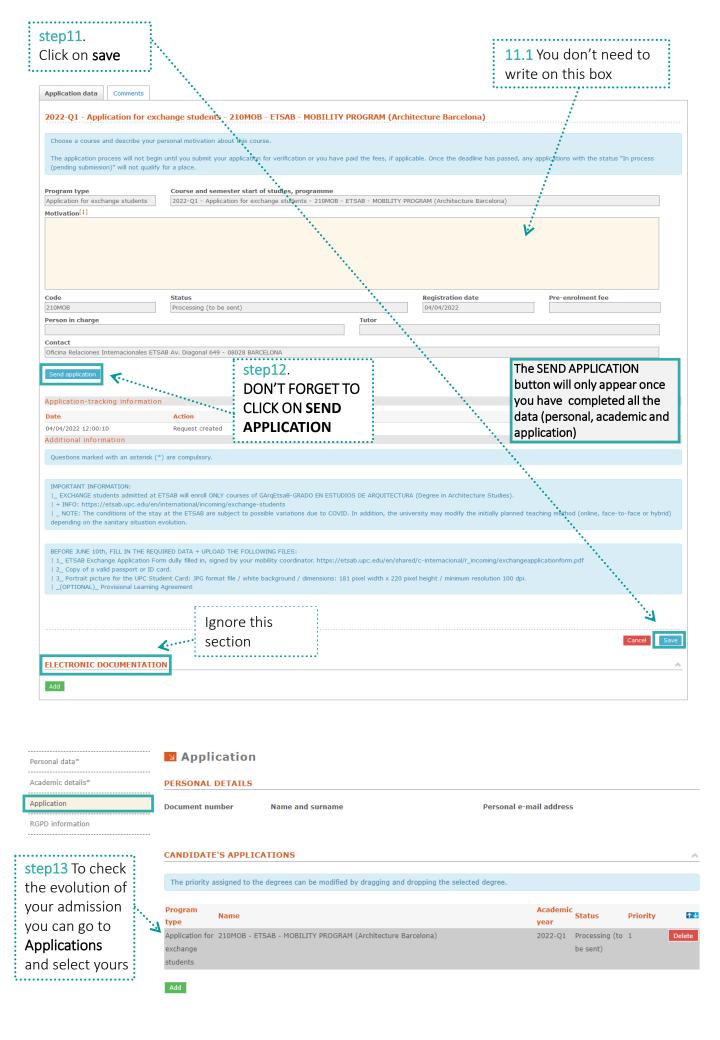

(NOTE for Erasmus students: Learning Agreement will be processed online via EWP later on)

10.2 Choose '2024-Q1 ETSAB – MOBILITY PROGRAM (Architecture Barcelona)' from the list

that will

track the

the

add a