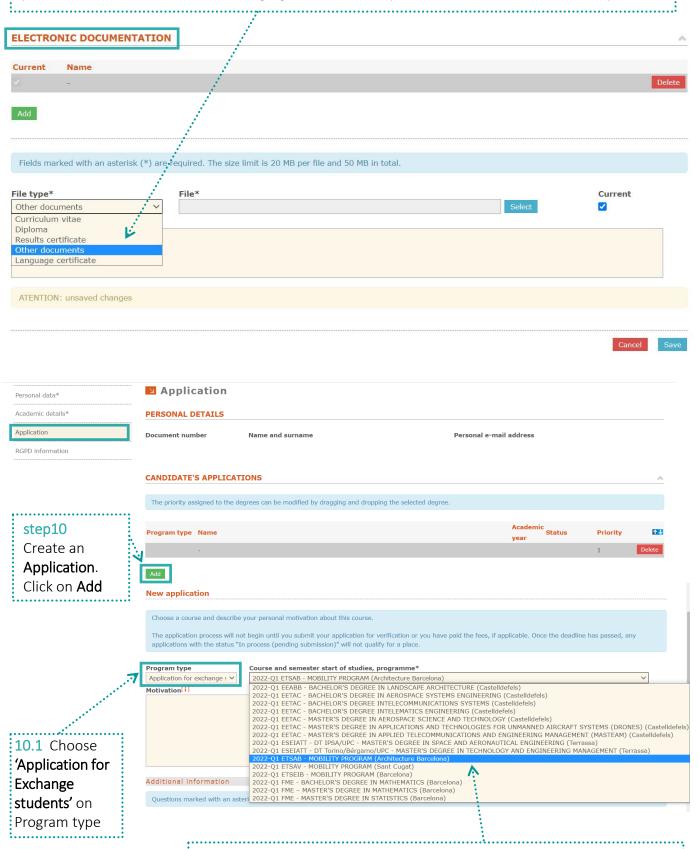

https://youtu.be/BsQoHywfrl

More information: https://www.upc.edu/sga/ca/beques

NEWS

NEW FEATURES

An email will be sent to the email address registered to activate the account

Step9 On file type choose 'Other documents'. Add the following documents.

- ETSAB'S Exchange Application form signed and stamped by your home university
- Passport or ID card scan (it should match the number you wrote on "Personal Data")
- Transcript of records with the number of credits achieved/total number of credits of the degree.

(NOTE for Erasmus students: Learning Agreement will be processed online via EWP later on)

10.2 Choose '2024-Q1 ETSAB – MOBILITY PROGRAM (Architecture Barcelona)' from the list

that will

track the

the

add a