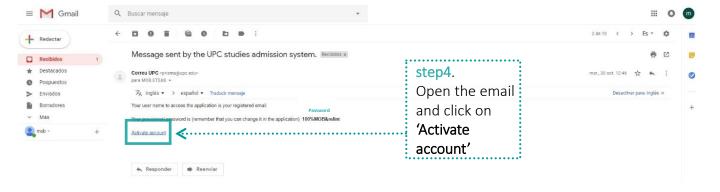

https://youtu.be/BsQoHywfrl

More information: https://www.upc.edu/sga/ca/beques

NEWS

NEW FEATURES

An email will be sent to the email address registered to activate the account

Step9 On file type choose 'Other documents'. Add the following documents.