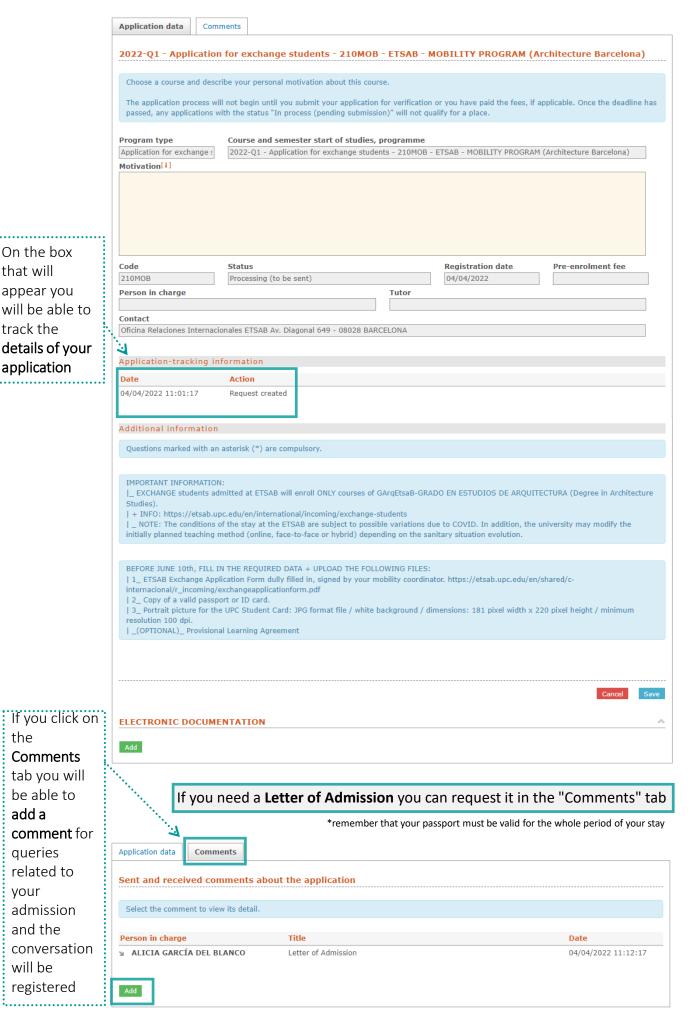

arch 30th and May 12th. Apply even if you are not sure since you can not apply later on.

https://youtu.be/BsQoHywfrl

More information: https://www.upc.edu/sga/ca/beques

NEWS

NEW FEATURES



An email will be sent to the email address registered to activate the account







Step9 On file type choose 'Other documents'. Add the following documents.

- ETSAB'S Exchange Application form signed and stamped by your home university
- Passport or ID card scan (it should match the number you wrote on "Personal Data")
- Transcript of records with the number of credits achieved/total number of credits of the degree.

(NOTE for Erasmus students: Learning Agreement will be processed online via EWP later on)



10.2 Choose '2024-Q1 ETSAB – MOBILITY PROGRAM (Architecture Barcelona)' from the list





that will

track the

the

add a

queries

and the

will be

your